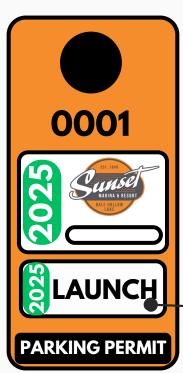

# **PARKING**

If you choose to purchase an annual launch permit, it will now be a sticker that will be added to your parking permit, eliminating the need for two separate permits!

#### **PARKING PERMITS**

The examples above are the only valid parking permits as of 2025. These MUST be shown in order to enter the property. No entry permitted without your parking permit. Towing will be enforced.

## **LAUNCH PERMITS**

A launch fee must be paid each time a boat is launched at Sunset Marina. These are the ways to pay this launch fee:

- With cash at the entrance booth.
- With cash at the honor box located beside each launch ramp.
- With cash or card inside the marina store.
- By purchasing an annual launch permit sticker inside the marina store.
  - Annual launch permit is \$80 and is valid April 1 to March 31