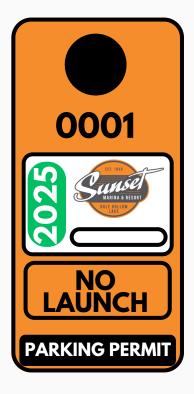

# **PARKING**

If you choose to purchase an annual launch permit, it will now be a sticker that will be added to your parking permit, eliminating the need for two separate permits!

#### **PARKING PERMITS**

The examples above are the only valid parking permits as of 2025. These MUST be shown in order to enter the property. No entry permitted without your parking permit. Towing will be enforced.

Parking permits will be issued based on the following:

- Houseboat slip renters: 3 parking permits
- Runabout/pontoon slip renters: 2 parking permits
- Jet ski ports: 1 parking permit

\*Reminder: the off-site satellite parking area is always available for use. You are welcome to park any vehicles there and shuttle your guests down to the main parking lot. This area is located just off of Hwy 111 on Park Place Dr.