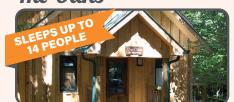

## The Oaks

| Rate for 12                   | SPRING<br>& FALL | DISCOUNT | PEAK    |
|-------------------------------|------------------|----------|---------|
| DAILY Sunday Thru<br>Thursday | \$ 275           | \$ 425   | \$ 725  |
| DAILY Friday or<br>Saturday   | \$ 400           | \$ 550   | \$ 725  |
| WEEKLY Any                    | \$2,100          | \$3,300  | \$4,600 |