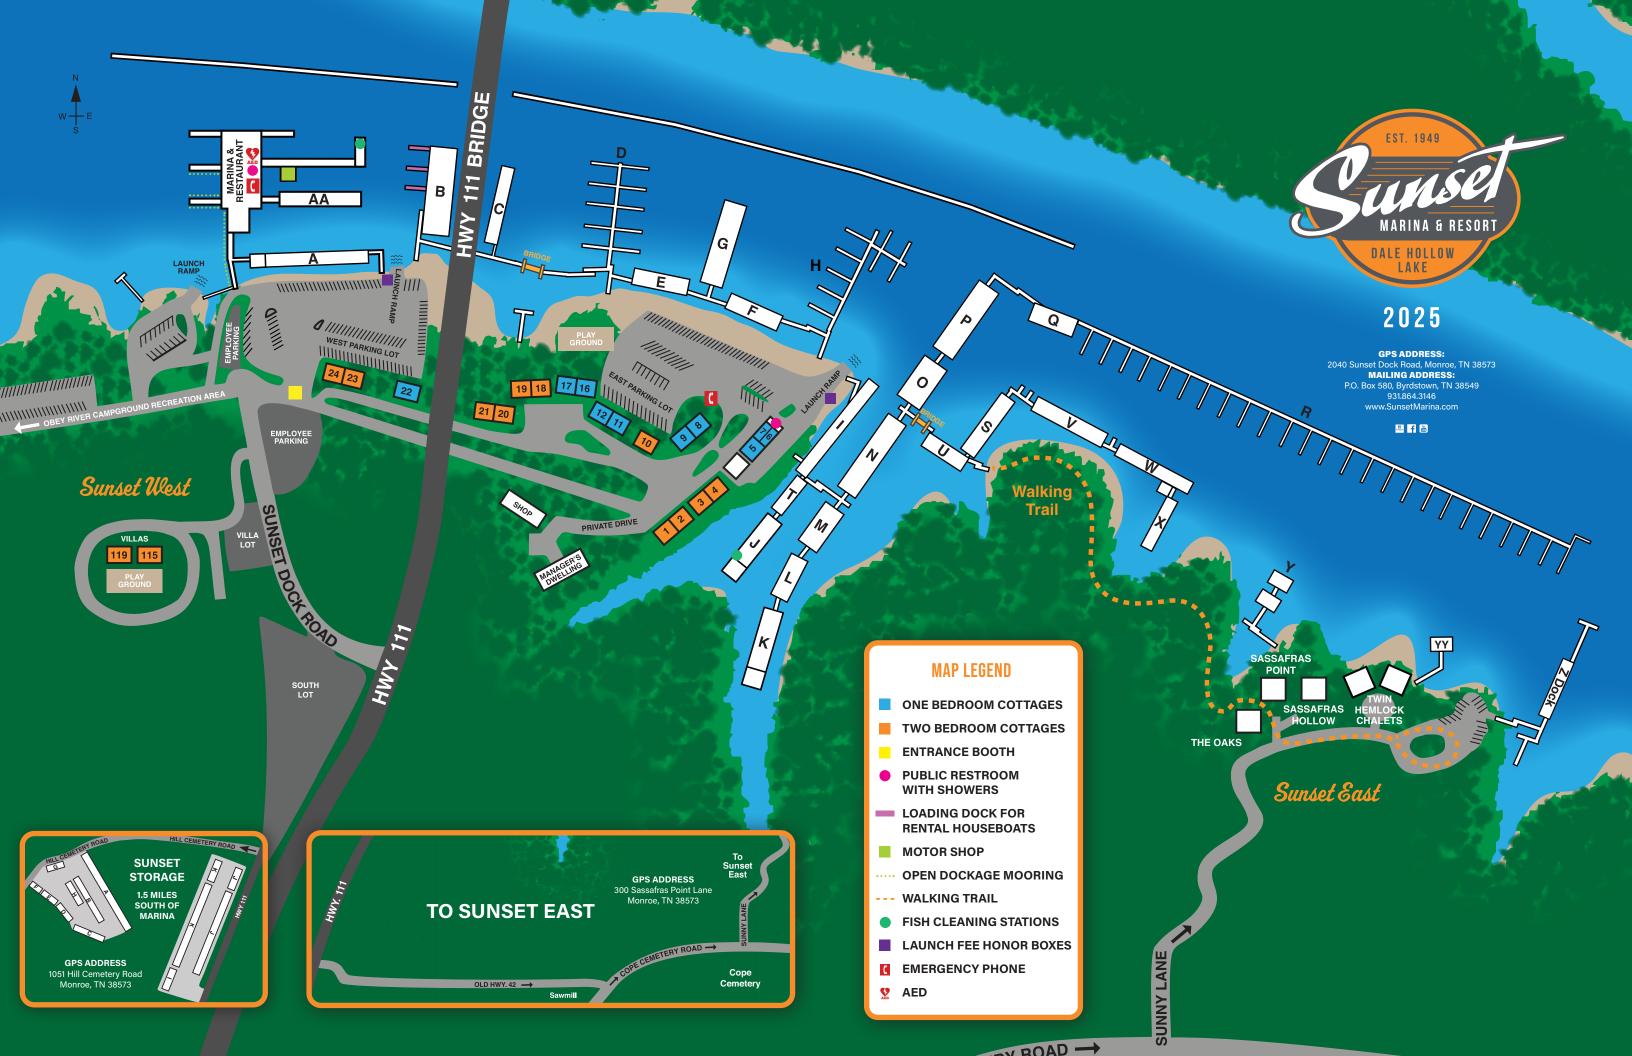

# Dockage Fee Schedule

All slip rates are based upon payment in advance for one full year. (April 1st - March 31st). Any boat (watercraft of any type) docked in Sunset's harbor overnight is required to register at the marina office and pay the appropriate dockage and launch fee. Launch fees are NOT included in slip rental fee.

# Other Dockage and Dry Storage

## **HOUSEBOAT SLIPS**

(Docks D, H, R & Z)

Includes fresh water and metered electric. Cable TV & High Speed Internet available for purchase from Twin Lakes at (931) 864-2151.

| Dock | Slip #'s  | Rate | Length Beyond Slip |
|------|-----------|------|--------------------|
| D    | 825 - 844 | \$84 | \$42               |
| Н    | 800 - 812 | \$84 | \$42               |
| Н    | 813 - 824 | \$74 | \$38               |
| R    | 845 - 894 | \$80 | \$40               |
| Z    | 950 - 956 | \$84 | \$42               |

## **OPEN / UNCOVERED DOCKAGE**

Slips with storage locker \$100 additional.

\$48.00 per slip foot

Seasonal Open Dockage: (April 1st - October 31st) \$38.00 per slip foot Annual Open Dockage: (April 1st - March 31st)

## **LAUNCH RAMP USE FEE**

| I | Annual Launch Permit             |                                |
|---|----------------------------------|--------------------------------|
| l | with Slip/Dry Storage:           | \$80.00                        |
| ı | Boat Under 35'                   | \$10.00 single launch          |
| ١ | Boats 35' to 41'                 | _                              |
| l | (Requires 24 hour notice and     |                                |
| ١ | approval from the marina office) | \$1.50/per foot launch or load |
| ı | Boats 42' to 64'                 |                                |
| ı | (Requires 24 hour notice and     |                                |
| ı | approval from the marina office) | \$2.00/per foot launch or load |
| ١ | Boats 65' and up                 |                                |
| ١ | (Requires 24 hour notice and     |                                |
| l | approval from the marina office) | \$2.50/per foot launch or load |
|   |                                  |                                |